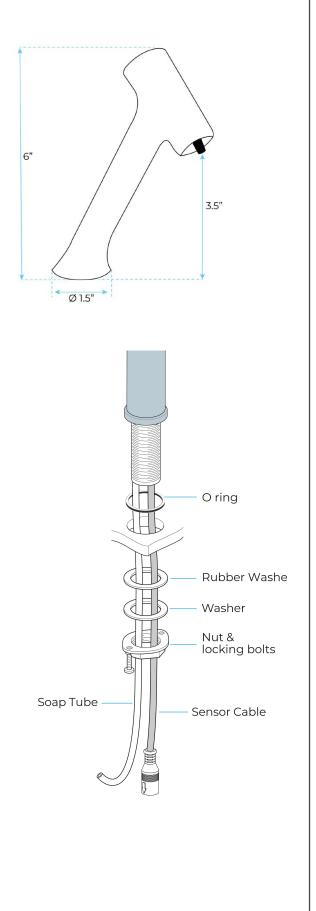

## **SPECS**:

Product Type: Commercial Main Construction Material: Brass Mount Type: Deck Handle Type: Infra-Red Power Rating: 3 Amp Fuse, AC: 230V DC: 1.5V Batteries Required: 4 AA Batteries (not supplied) Number of Tap Holes: 1 Valve/Cartridge Type: Solenoid Valve Plumbing System Requirements: Suitable for all plumbing systems Sensing Range: 2.4-3.9 in (6-10 cm) Activation Time: 0.5 - 1 secs Viscosity of Liquid Soap: 100-3500cp (mpA.s) Isolation Included: No